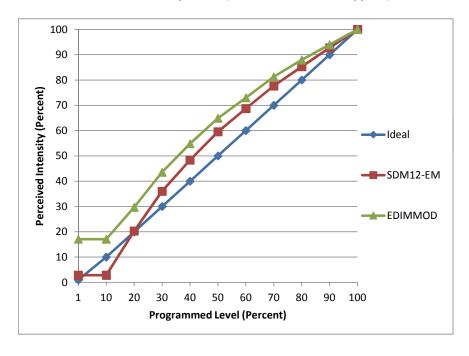

**Product Range** Marquise

**Test Date** 10/28/2015

| Dimmer Tested Against:              | SDM12-EM | EDIMMOD |  |
|-------------------------------------|----------|---------|--|
| Pass/Fail                           | Pass     | Pass    |  |
| Best-Fit Power Profile:             |          |         |  |
| Minimum ON                          | 0        | 0       |  |
| Maximum ON                          | 58       | 52      |  |
| Adjust                              | 100      | 100     |  |
| Light Output Range (vs. non-dimmed) |          |         |  |
| Maximum (Perceived)                 | 95.0%    | 95.4%   |  |
| Minimum (Perceived)                 | 2.7%     | 16.3%   |  |
| Minimum (Measured)                  | 0.1%     | 2.7%    |  |

## **Linearity Curves (Best-fit Power Profile Applied):**